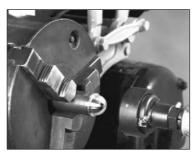

# Offset Electrodes

Until Electrode Dressers developed this unique system, offset electrodes were almost impossible to dress resulting in a high and constant replacement cost. Now offset electrodes can be dressed quickly. easily, efficiently... offering substantial savings in offset electrode replacement costs.

#### REQUIRED PARTS:

4

|                        |                |              | _                          |                |
|------------------------|----------------|--------------|----------------------------|----------------|
| Guide Sleeve<br>Collar | Chuck          | Nut          | Blade No.                  | Stud<br>Shank  |
| 0S-01<br>0S-02         | C02-E<br>C02-E | N-04<br>N-04 | BO-01 (4RW)<br>BO-02 (5RW) | SS-01<br>SS-01 |