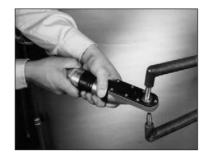

Tips can be precisely dressed in seconds, either online or offline, using either our flush, extended, or large extended style cutters.

Dressing with a pneumatic tool.

Drill press with Extended Series.

Lathe with Large Extended Series.