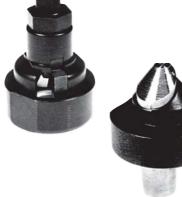

#### Adapter:

Allows both straight and tapered Flush-Type dressers to be used with drill presses, portable or right-angle drills. Threaded 3/8" - 24.

#### Stud Shank

For use with any extended series chuck or adaptor.

## **Pneumatic Tools and Other Products**

Please contact us for more detailed information.

Adapter AD -01

Stud Shank - SS-01

R-07