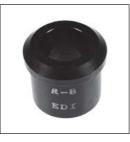

## **Guide Rings**

Guide Rings are used to guide on the outside diameter of the electrode to be dressed. Guide Rings are used with C-01 Chucks, N-01 Nuts, and BE Type Blades. R-01 Rings are to be used with 5RW (.625) and 16mm diameter electrodes. R-02 Rings are for .482 diameter electrodes. R-02A Rings are for .500 and 13mm electrodes. Extended Guide Rings are used when dressing long pointed type electrodes or when you need to make sure the top of the electrode is perpendicular to the side of the electrode. Use R-07 Extended Guide Rings with 5RW (.625) and 16mm diameter electrodes. R-08 Extended Guide Rings for .482 diameter electrodes. Use R-08-x13 Extended Guide Rings for .500 and 13mm electrodes.