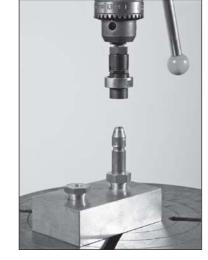

Tips can be precisely dressed in seconds, either online or offline, using either our flush, extended, or large extended style cutters.

Dressing with a pneumatic tool.

Drill press with Extended Series.

Lathe with Large Extended Series.