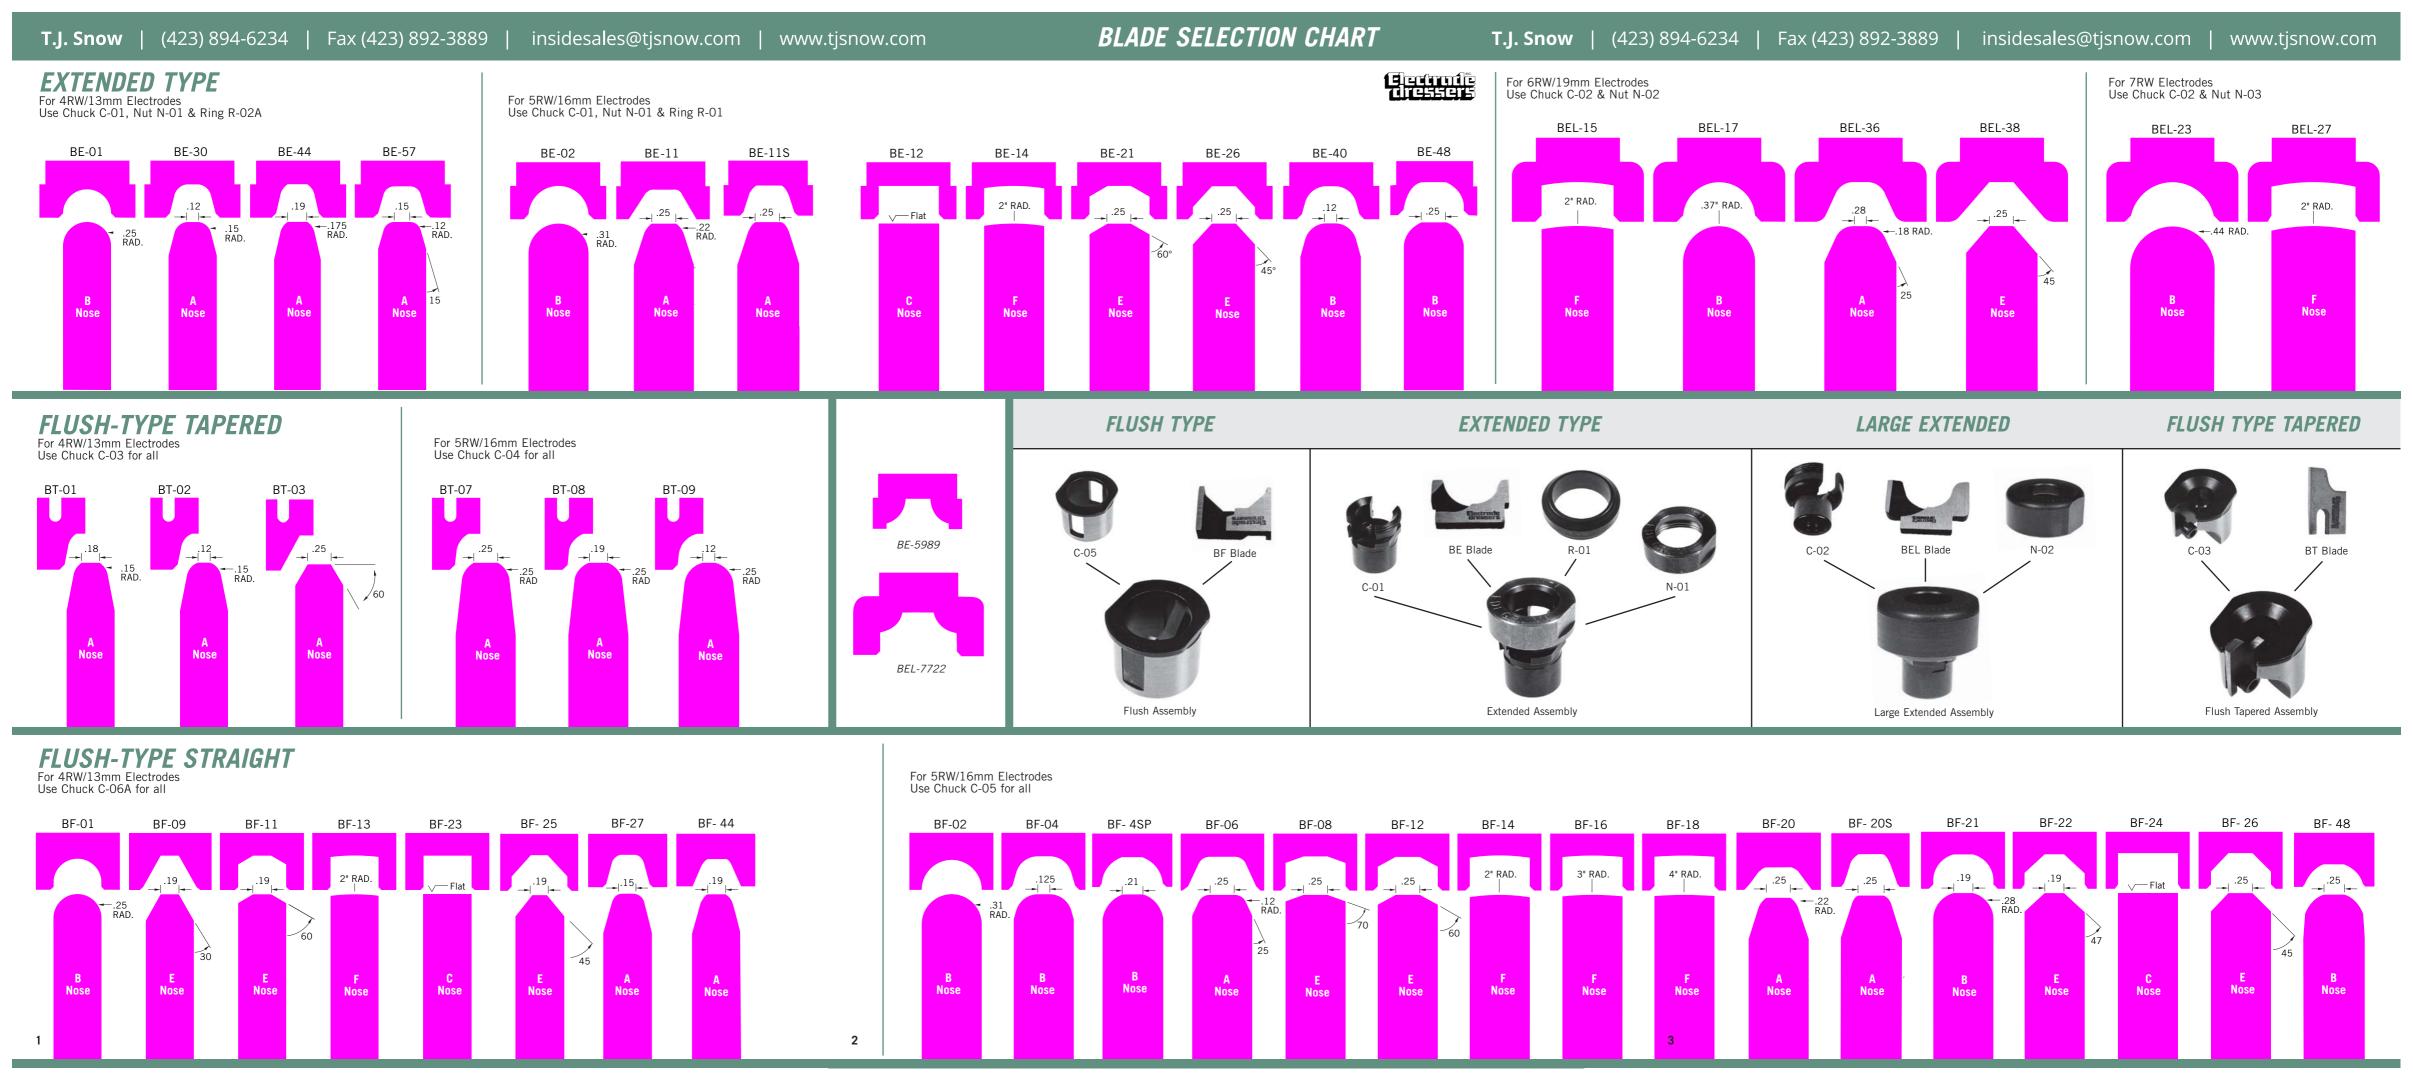

## **Guide Rings**

Guide Rings are used to guide on the outside diameter of the electrode to be dressed. Guide Rings are used with C-01 Chucks, N-01 Nuts, and BE Type Blades. R-01 Rings are to be used with 5RW (.625) and 16mm diameter electrodes. R-02 Rings are for .482 diameter electrodes. R-02A Rings are for .500 and 13mm electrodes. Extended Guide Rings are used when dressing long pointed type electrodes or when you need to make sure the top of the electrode is perpendicular to the side of the electrode. Use R-07 Extended Guide Rings with 5RW (.625) and 16mm diameter electrodes. R-08 Extended Guide Rings for .482 diameter electrodes. Use R-08-x13 Extended Guide Rings for .500 and 13mm electrodes.