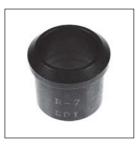

## **Guide Rings**

Guide Rings are used to guide on the outside diameter of the electrode to be dressed. Guide Rings are used with C-01 Chucks, N-01 Nuts, and BE Type Blades. R-01 Rings are to be used with 5RW (.625) and 16mm diameter electrodes. R-02 Rings are for .482 diameter electrodes. R-02A Rings are for .500 and 13mm electrodes. Extended Guide Rings are used when dressing long pointed type electrodes or when you need to make sure the top of the electrode is perpendicular to the side of the electrode. Use R-07 Extended Guide Rings with 5RW (.625) and 16mm diameter electrodes. R-08 Extended Guide Rings for .482 diameter electrodes. Use R-08-x13 Extended Guide Rings for .500 and 13mm electrodes.

## **Pneumatic Tools and Other Products**

Please contact us for more detailed information.

Adapter AD -01

Stud Shank - SS-01

R-07